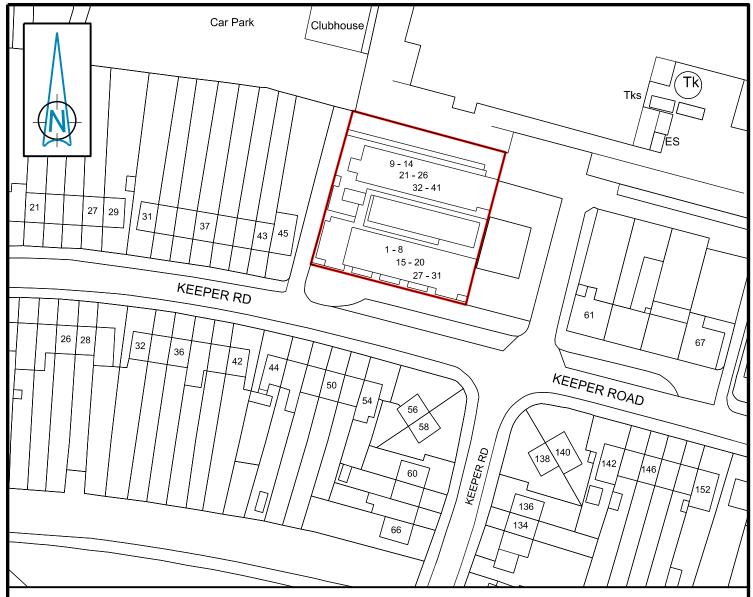

## BRICKFIELD COURT - Nos. 1 - 41

(Keeper Road - Nos. 47-53)

## Map for Naming and Numbering Purposes

NOTE: Retail Unit and Creche at Ground Floor to be known as nos. 49 and 53 Keeper Road

Comhairle Cathrach Bhaile Átha Cliath **Dublin City Council** 